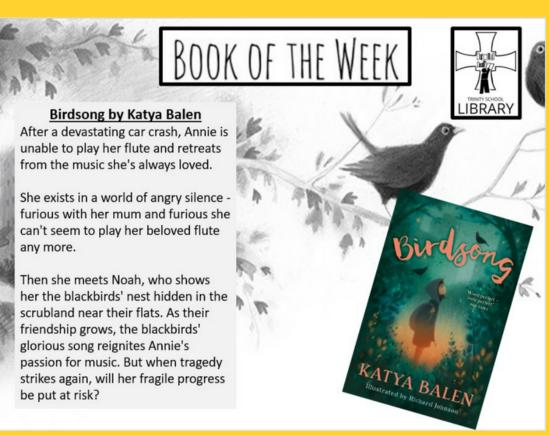

# READING CAN HELP YOU SLEEP BETTER\*

\*Reading before bed can take you away from screens AND will help your body relax